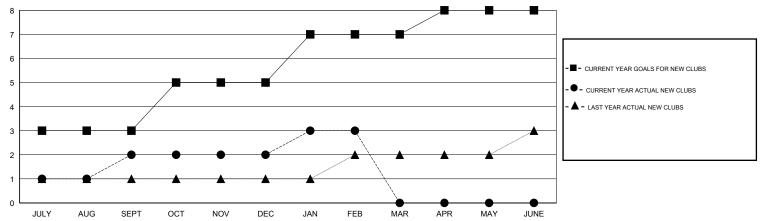

## GOALS AND ACTUAL NEW CLUBS CUMULATIVE

## GMT: KAMLESH JAIN LOCATION INDIA GMT CA 6

|                             |                  | Clubs     |                  |                  |
|-----------------------------|------------------|-----------|------------------|------------------|
| RESULTS FOR 2015-2016       |                  |           |                  |                  |
| QUARTER                     | NEW CLUB<br>GOAL | NEW CLUBS | DROPPED<br>CLUBS | NET<br>GAIN/LOSS |
| JULY/AUG/SEPT               | 3                | 2         | 0                | 2                |
| OCT/NOV/DEC                 | 2                | 0         | 2                | -2               |
| JAN/FEB/MAR<br>APR/MAY/JUNE | 2<br>1           | 0         | 0                | 0                |