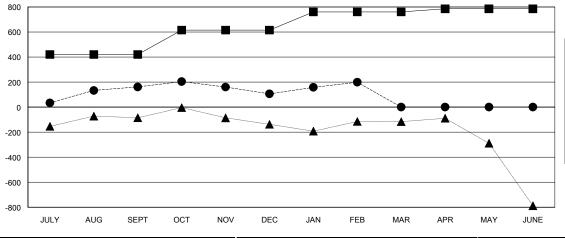

## GOALS AND ACTUAL MEMBERS CUMULATIVE

| - CURRENT YEAR GOALS FOR NEW |
|------------------------------|
| - CORRENT TEAR GOALS FOR NEW |
| MEMBERS                      |

- CURRENT YEAR ACTUAL MEMBERS

| - ▲ - LAST YEAR ACTUAL MEMBERS |
|--------------------------------|
|                                |

|                             |                    | Members                             |                    |                  |
|-----------------------------|--------------------|-------------------------------------|--------------------|------------------|
| RESULTS FOR 2015-2016       |                    |                                     |                    |                  |
| QUARTER                     | NEW MEMBER<br>GOAL | CHARTER AND<br>NEW MEMBERS<br>ADDED | DROPPED<br>MEMBERS | NET<br>GAIN/LOSS |
| JULY/AUG/SEPT OCT/NOV/DEC   | 420<br>195         | 309<br>112                          | 148<br>167         | 161<br>-55       |
| JAN/FEB/MAR<br>APR/MAY/JUNE | 145<br>25          | 111<br>0                            | 18<br>0            | 93<br>0          |